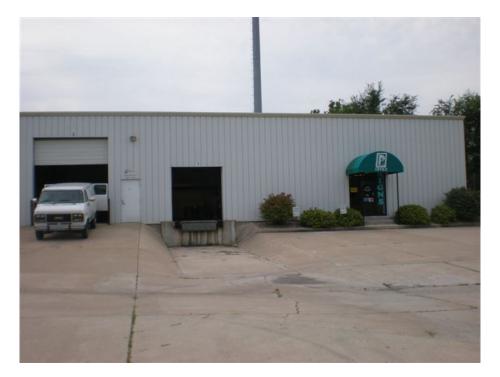

## **AVAILABLE IMMEDIATELY**

Cherokee Industrial Park
96 Algana Court – Back unit
St. Peters, MO
For Lease
3,400 sq. ft.
\$2260 per month – no extra charges

## **SITE IMPROVEMENTS**

- Cherokee Industrial Park
- Zoned I-1
- 16,150 sq. ft. masonry/block total building footprint
- 3,400 total available
- Unit size 85' x 40'
- 16 ft. eave height, clear span
- Lot size 1+ acres
- Approximately 12+ parking spaces per unit
- Asphalt parking area
- Dock high straight truck access
- One drive-in door available per unit
- Quick access to I-70

## EXISTING INTERIOR IMPROVEMENTS

- 1,700 sq. ft. office finish with 8' ceiling height - office finish newer
- 3-phase, 400-amp electric service standard
- 48" exhaust fan
- Excellent storage/warehouse distribution